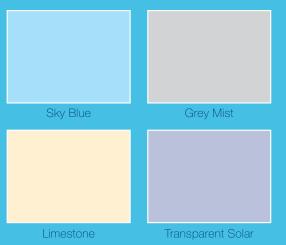

#### available colours

Elite's fully automatic rigid pool cover system comes in a variety of aesthetically pleasing colour options so they can be perfectly tailored to suit most new pool designs.

Contact Elite to discuss your best option.