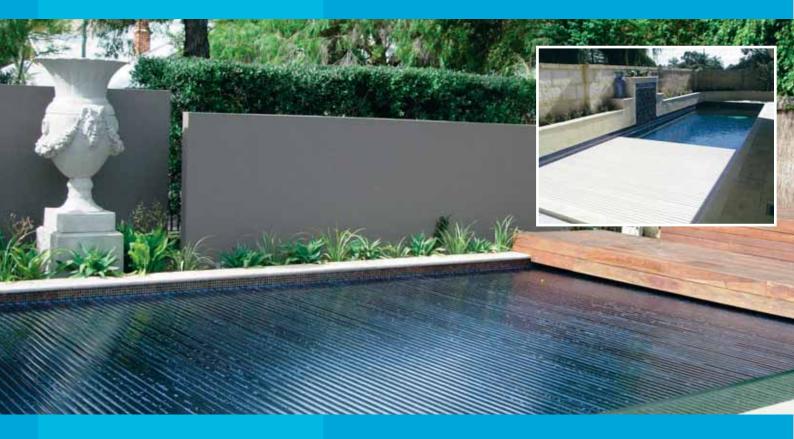

The Elite European inspired rigid range offers you many years of smooth operation from these state-of-the-art pool cover systems.

# many concealed options to choose from

Your state-of-the-art Elite rigid pool cover system is concealed below ground in a cavity built into the pool shell, making it a stylish option for pool owners.

For above ground options, new and retro fit designs are available.

Elite's fully automatic rigid pool cover system comes in a variety of aesthetically pleasing colour options so they can be perfectly tailored to suit most new pool designs.

Contact Elite to discuss your best option.